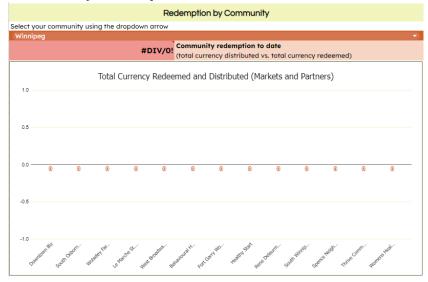

# **Community Redemption Chart**

The Dashboard is a google sheet that is available for anyone to view.

The first tab shows charts for provincial redemption and community redemption.

You can use this to see how the program is going at a glance.