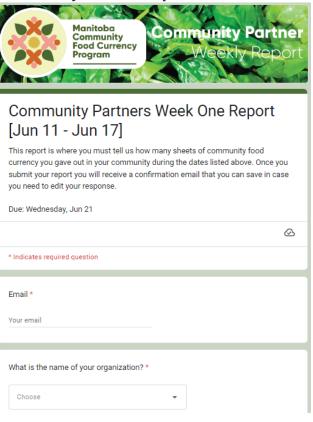

### **Farmers' Market Report**

| Manitoba<br>Community<br>Food Currency<br>Program<br>Weekly Report                                                                                                                                                                                 |
|----------------------------------------------------------------------------------------------------------------------------------------------------------------------------------------------------------------------------------------------------|
| Farmers Markets Week One Report [June<br>11 - Jun 17]                                                                                                                                                                                              |
| This report is where you tell us how much community food currency you redeemed at your<br>market during the dates listed above. Once submitted, you will receive a confirmation<br>email that you can save in case you need to edit your response. |
| Due: Wednesday, Jun 21                                                                                                                                                                                                                             |
| <u>ه</u>                                                                                                                                                                                                                                           |
| * Indicates required question                                                                                                                                                                                                                      |
| Email *<br>Your email                                                                                                                                                                                                                              |
|                                                                                                                                                                                                                                                    |
| What is the name of your Farmers Market? *                                                                                                                                                                                                         |
| Choose 👻                                                                                                                                                                                                                                           |

## **Community Partner Report**

- **3.** Fill in the required questions and add any extra comments, stories or questions you want to share.
- **4.** Go back to your inbox to view and save your confirmation email. If you need to edit your report at a later date, you must do this from your confimration email by clicking on 'Edit Your response.' This ensures that your updated numbers are reflected in the dashboard.